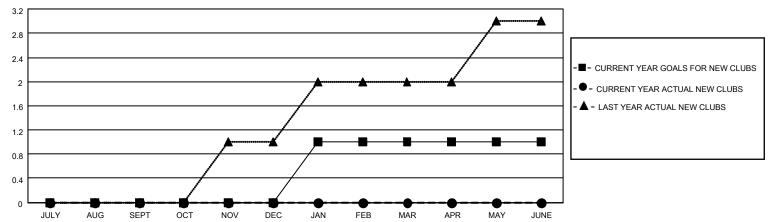

## District 201N3

| LOCATION AUSTRALIA |               | District 201N3 |               | Results as of: 12/31/2021 |                         |                         |                                                    |
|--------------------|---------------|----------------|---------------|---------------------------|-------------------------|-------------------------|----------------------------------------------------|
| Clubs              |               |                |               | Members                   |                         |                         |                                                    |
|                    | RESULTS FOR   | R 2021-2022    |               | RESULTS FOR 2021-2022     |                         |                         |                                                    |
| QUARTER            | NEW CLUB GOAL | NEW CLUBS      | DROPPED CLUBS | QUARTER MEI               | MBER GROWTH NET<br>GOAL | MEMBER GROWTH<br>ACTUAL | DROPPED<br>MEMBERS ACTUAL<br>(including transfers) |
| JULY/AUG/SEPT      | 0             | 0              | 0             | JULY/AUG/SEPT             | 4                       | 16                      | 30                                                 |
| OCT/NOV/DEC        | 0             | 0              | 0             | OCT/NOV/DEC               | 4                       | 12                      | 58                                                 |
| JAN/FEB/MAR        | 1             | 0              | 0             | JAN/FEB/MAR               | 8                       | 0                       | 0                                                  |
| APR/MAY/JUNE       | 0             | 0              | 0             | APR/MAY/JUNE              | 4                       | 0                       | 0                                                  |
| APR/MAY/JUNE       | -             | AND ACTUA      | L NEW CLUBS C |                           | 4                       | 0                       |                                                    |