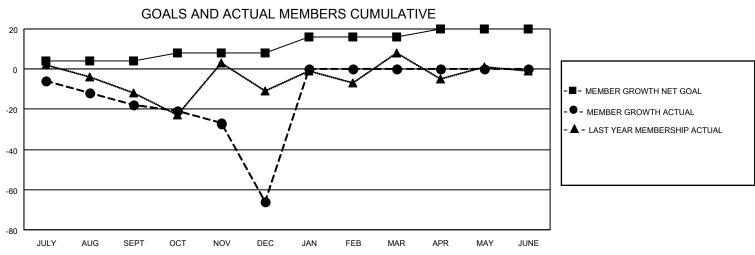

## District 201N3

| LOCATION AUSTRALIA |               | District 201N3 |               | Results as of: 12/31/2021 |                         |                         |                                                    |
|--------------------|---------------|----------------|---------------|---------------------------|-------------------------|-------------------------|----------------------------------------------------|
| Clubs              |               |                |               | Members                   |                         |                         |                                                    |
|                    | RESULTS FOR   | R 2021-2022    |               | RESULTS FOR 2021-2022     |                         |                         |                                                    |
| QUARTER            | NEW CLUB GOAL | NEW CLUBS      | DROPPED CLUBS | QUARTER MEI               | MBER GROWTH NET<br>GOAL | MEMBER GROWTH<br>ACTUAL | DROPPED<br>MEMBERS ACTUAL<br>(including transfers) |
| JULY/AUG/SEPT      | 0             | 0              | 0             | JULY/AUG/SEPT             | 4                       | 16                      | 30                                                 |
| OCT/NOV/DEC        | 0             | 0              | 0             | OCT/NOV/DEC               | 4                       | 12                      | 58                                                 |
| JAN/FEB/MAR        | 1             | 0              | 0             | JAN/FEB/MAR               | 8                       | 0                       | 0                                                  |
| APR/MAY/JUNE       | 0             | 0              | 0             | APR/MAY/JUNE              | 4                       | 0                       | 0                                                  |
| APR/MAY/JUNE       | -             | AND ACTUA      | L NEW CLUBS C |                           | 4                       | 0                       |                                                    |